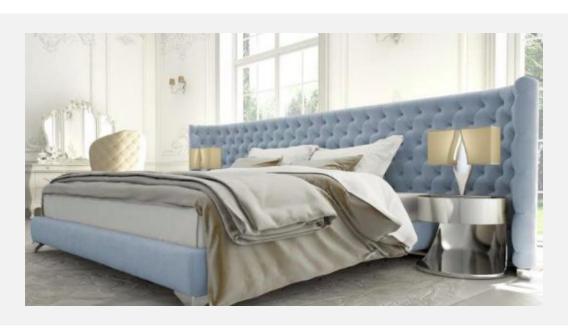

## ADELLE FREESTANDING BED | CLASSIC RAILS

## As Shown Product Description

Freestanding Upholstered Bed with attached Classic bed rails. Box Spring Required Construction.

KING Dimensions:

 Overall:
 45"H / 88"D / 140"W

 Headboard:
 45"H / 140"W / 6"D

 Bed Rails:
 80"W / 82"L / 15.5"H

**QUEEN Dimensions:** 

Overall: 45"H / 88"D / 124"W Headboard: 45"H / 124"W / 6"D Bed Rails: 64"W / 82"L / 15.5"H

Features:

Headboard: Fully Upholstered Diamond Button Tufted Headboard with Slight Curve.

Top of Rails to floor: 15.5"H Top of Support Slat to floor: 6"H (Box Spring Sits 9.5" in frame.)

Leg: Encore (4" tapered metal leg) Finish: Polished Fabric: Posh Sky

COM/COL Requirements COM Yield: 26 yards (54" plain) COL Yield: 480 sq. ft. usable material.