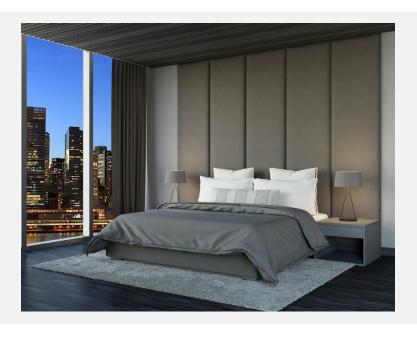

## ALTO WALL MOUNTED HEADBOARD | EXCLUSIVE RAILS

As Shown Product Description

Wall Mounted Headboard panel/s with 4-sided floating Exclusive Bed Frame. Box Spring Required Construction. Wall Hung Panels attach with z-clips above baseboard.

Features:

Headboard: Five Vertical Upholstered Flat Panels

Top of Rails to floor: 15.5"H Top of Support Slat to floor: 6"H (Box Spring Sits 9.5" in frame.)

Fabric: Dalton Iron Leg: Grantham (2" metal) Finish: Brushed