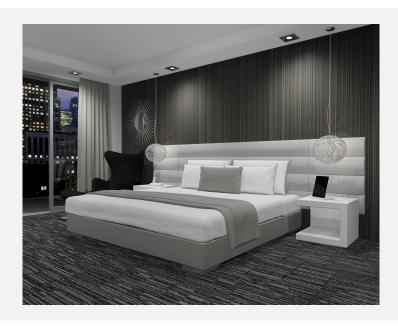

## ASTORIA WALL MOUNTED HEADBOARD | EXCLUSIVE RAILS

As Shown Product Description

Wall Mounted Headboard panel/s with 4-sided floating Exclusive Bed Frame. Box Spring Required Construction. Wall Hung Panels attach with z-clips above bed rails.

KING Dimensions:

Overall: 55.5"H / 82"D / 140"W Headboard: 40"H / 140"W / 1.25"D Bed Rails: 80"W / 82"D / 15.5"H

**QUEEN Dimensions:** 

Overall: 55.5"H / 82"D / 120"W Headboard: 40"H / 120"W / 1.25"D Bed Rails: 64"W / 82"D / 15.5"H

**FULL Dimensions:** 

 Overall:
 55.5"H / 77"D / 115"W

 Headboard:
 40"H / 115"W / 1.25"D

 Bed Rails:
 56"W / 77"D / 15.5"H

Features:

Headboard: 4 Fully Upholstered 10" H Horizontal Channels

Top of Rails to floor: 15.5"H Top of Support Slat to floor: 6"H (Box Spring Sits 9.5" in frame.