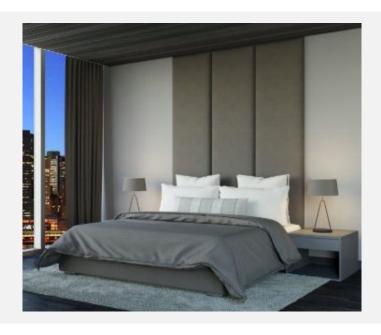

## ATLAS WALL MOUNTED HEADBOARD | EXCLUSIVE RAILS

As Shown Product Description

Wall Mounted Headboard panel/s with 4-sided floating Exclusive Bed Frame. Box Spring Required Construction. Wall Hung Panels attach with z-clips above bed rails.

Features:

Headboard: Fully Upholstered 3 Vertical Flat Panels

Top of Rails to floor: 15.5"H Top of Support Slat to floor: 6"H (Box Spring Sits 9.5" in frame.

Leg: Grantham (2" metal) Finish: Brushed Fabric: Dalton Iron