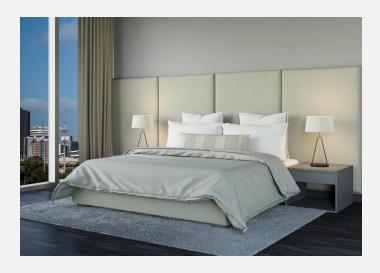

## BROOKLYN WALL MOUNTED HEADBOARD | EXCLUSIVE RAILS

As Shown Product Description

Wall Mounted Headboard panel/s with 4-sided floating Exclusive Bed Frame. Box Spring Required Construction. Wall Hung Panels attach with z-clips above baseboard.

## **KING Dimensions:**

Overall: Headboard: Bed Rails: 60"H / 82"D / 146"W 60"H / 146"W / 1.25"D 80"W / 82"D / 15.5"H

## **QUEEN** Dimensions:

Overall: Headboard: Bed Rails: 60"H / 82"D / 130"W 60"H / 130"W / 1.25"D 64"W / 82"D / 15.5"H

## Features:

Top of Rails to floor: 15.5"H Leg: Grantham (2" metal)

Top of Support Slat to floor: 6"H Finish: Brushed

(Box Spring Sits 9.5" in frame.) Fabric: Dune Vanilla

COM/COL Requirements COM Yield: 18 yards (54" plain) COL Yield: 350 sq. ft. usable material.