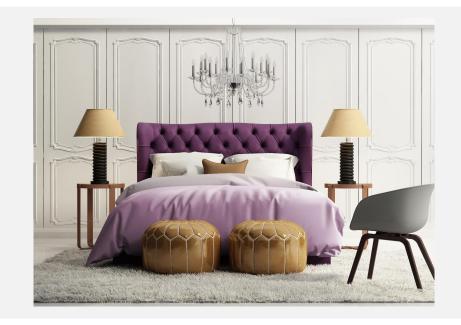

# CELEBRITY FREESTANDING BED | PREMIER RAILS

## As Shown Product Description

Freestanding Upholstered Bed with attached Premier bed rails. Box Spring Required Construction.

#### Features:

Headboard: Fully Upholstered Button Tufted Headboard with Curved Wings.Top of Rails to floor: 15.5"HTop of Support Slat to floor: 6"H(BLeg: concealedFa

(Box Spring Sits 9.5" in frame.) Fabric: Glam Velvet Grape