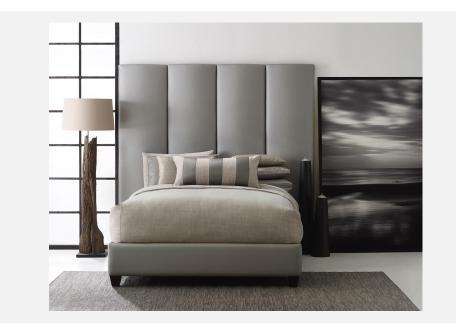

# CHLOE WALL MOUNTED HEADBOARD | CLASSIC RAILS

## As Shown Product Description

Wall Mounted Headboard panel/s with 4-sided floating Classic Bed Frame. Box Spring Required Construction. Wall Panels attached with z-clips above bed rails.

#### FULL Dimensions:

| Overall:   | 75.5"H / 81"D / 80"W |
|------------|----------------------|
| Headboard: | 60"H / 80"W / 3.5"D  |
| Bed Rails: | 57"W / 77"D / 15.5"H |

Features:Headboard: Vertical Curved Foam PanelsTop of Rails to floor: 15.5"HTop of Support Slat to floor: 6"HLeg: 4" tapered woodFinish: Espresso

(Box Spring Sits 9.5" in frame.) Fabric: Dalton Steel

COM/COL Requirements COM Yield: 16 yards (54" plain) COL Yield: 300 sq. ft. usable material.