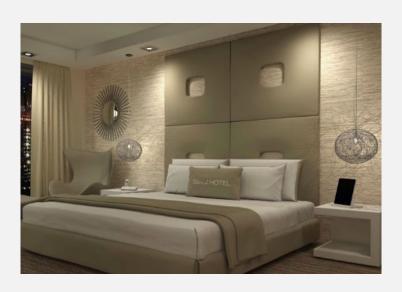

## CLUB WALL MOUNTED HEADBOARD | PREMIER RAILS

As Shown Product Description

Wall Mounted Headboard panel/s with 4-sided floating Premier Bed Frame. Box Spring Required Construction. Wall Panels attached with z-clips above bed rails.

Features:

Headboard: 40" x 40" Square Panels with cutout. (King)

Top of Rails to floor: 15.5"H Top of Support Slat to floor: 6"H (Box Spring Sits 9.5" in frame.)

Leg: concealed Fabric: Dalton Balsa

COM/COL Requirements COM Yield: 18 yards (54" plain) COL Yield: 360 sq. ft. usable material.