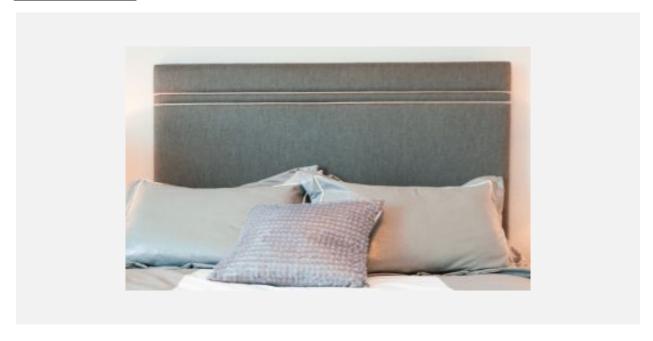

## **COLM WALL MOUNTED HEADBOARD**

As Shown Product Description

Wall Mounted Headboard panel/s. Wall Hung Panels attach with z-clips. Includes Classic, Exclusive, & Premier Bed Rails in Price.

KING Dimensions:

Headboard: Two Row Welt Design. Option of Contrasting Welt.

Bed Rails: Classic, Exclusive, or Premier Fabric: Key West Linen Slate / Key West Linen Wheat

COM/COL Requirements

COM Yield: 13 yards (54" plain) COM Welt Yield: 1 yard (54" plain) COL Yield: 270 sq. ft. usable material.