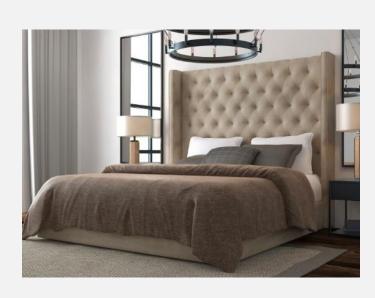

## COURTYARD FREESTANDING BED | PREMIER RAILS

## As Shown Product Description

Freestanding Upholstered Bed with attached Premier bed rails. Box Spring Required Construction.

KING Dimensions:

Overall: 65"H / 86"D / 86"W Headboard: 65"H / 86"W / 4"D Bed Rails: 80"W / 82"L / 15.5"H

**QUEEN Dimensions:** 

Overall: 65"H / 86"D / 70"W Headboard: 65"H / 70"W / 4"D Bed Rails: 64"W / 82"L / 15.5"H

Features:

Headboard: Fully Upholstered Diamond Button Tufted Headboard with Wings.

Top of Rails to floor: 15.5"H Top of Support Slat to floor: 6"H (Box Spring Sits 9.5" in frame)

Leg: concealed Fabric: Glitz Latte

COM/COL Requirements COM Yield: 22 yards (54" plain) COL Yield: 410 sq. ft. usable material.