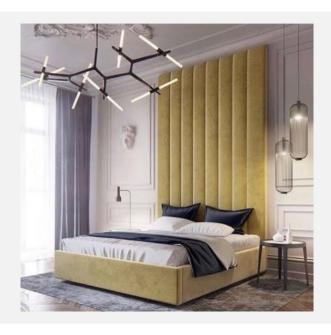

## DALLAS/MARQUIS WALL MOUNTED HEADBOARD | PREMIER RAILS

As Shown Product Description

Wall Mounted Headboard panel/s with 4-sided floating Premier Bed Frame. Box Spring Required Construction. Wall Panels attached with z-clips above bed rails.

Features:

Headboard: Fully Upholstered Vertical Channels approx. 10"W each Top of Support Slat to floor: 6"H Top of Rails to floor: 15.5"H

(Box Spring Sits 9.5" in frame.)

Fabric: Posh Lemon Leg: concealed