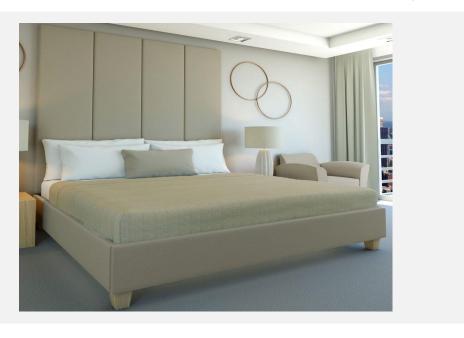

## EDGE/HUNT WALL MOUNTED HEADBOARD | CLASSIC RAILS

As Shown Product Description

Wall Mounted Headboard panel/s with 4-sided floating Classic Bed Frame.

Box Spring Required Construction. Wall Panels attached with z-clips above bed rails.

KING Dimensions:

 Overall:
 75.5"H / 82"D / 80"W

 Headboard:
 60"H / 80"W / 1.25"D

 Bed Rails:
 80"W / 82"D / 15.5"H

**QUEEN Dimensions:** 

Overall: 75.5"H / 82"D / 64"W Headboard: 60"H / 64"W / 1.25"D Bed Rails: 64"W / 82"D / 15.5"H

**FULL Dimensions:** 

 Overall:
 75.5"H / 77"D / 57"W

 Headboard:
 60"H / 57"W / 1.25"D

 Bed Rails:
 57"W / 77"D / 15.5"H

Features:

Headboard: Four Vertical Flat Channels 20"W each

Top of Rails to floor: 15.5"H Top of Support Slat to floor: 6"H (Box Spring Sits 9.5" in frame.)

Leg: 4" tapered wood Finish: Natural Fabric: Dalton Buff

COM/COL Requirements

COM Yield: 18 yards (54" plain) COL Yield: 350 sq. ft. usable material.