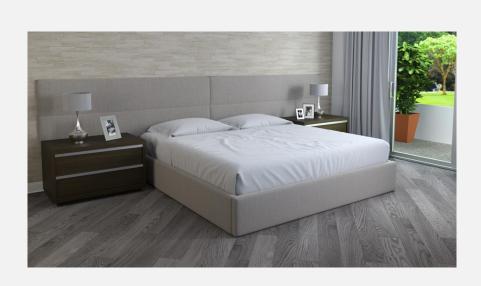

## EDGEWATER WALL MOUNTED HEADBOARD | PREMIER RAILS

As Shown Product Description

Wall Mounted Headboard panel/s with 4-sided floating Premier Bed Frame. Box Spring Required Construction. Wall Panels attached with z-clips above bed rails.

Features:

Headboard: Two Rows of Vertical Channels 15"H each

Top of Rails to floor: 15.5"H Top of Support Slat to floor: 6"H (Box Spring Sits 9.5" in frame.)

Leg: concealed Fabric: Glitz Latte

COM/COL Requirements COM Yield: 15 yards (54" plain) COL Yield: 300 sq. ft. usable material.