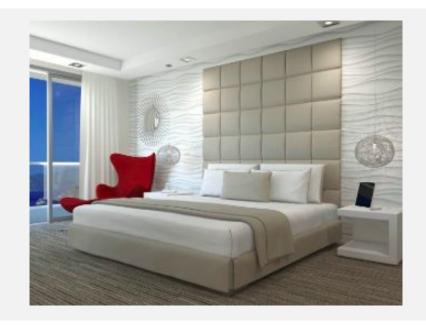

## FAB WALL MOUNTED HEADBOARD | SKIRTED RAILS

## As Shown Product Description

Wall Mounted Headboard panel/s with 4-sided floating Skirted Bed Frame. Box Spring Required Construction. Wall Panels attached with z-clips above bed rails.

## **KING Dimensions:**

| Overall:   | 95.5"H / 82"D / 80"W |
|------------|----------------------|
| Headboard: | 80"H / 80"W / 1.75"D |
| Bed Rails: | 80"W / 82"D / 15.5"H |