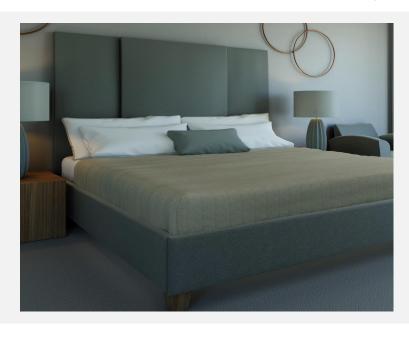

## GRACE WALL MOUNTED HEADBOARD | CLASSIC RAILS

As Shown Product Description

Wall Mounted Headboard panel/s with 4-sided floating Classic Bed Frame.

Box Spring Required Construction. Wall Panels attached with z-clips above bed rails.

KING Dimensions:

Overall: 69.5"H / 82"D / 80"W Headboard: 54"H / 80"W / 2"D Bed Rails: 80"W / 82"D / 15.5"H

**QUEEN Dimensions:** 

Overall: 69.5"H / 82"D / 64"W Headboard: 54"H / 64"W / 2"D Bed Rails: 64"W / 82"D / 15.5"H

**FULL Dimensions:** 

 Overall:
 69.5"H / 77"D / 57"W

 Headboard:
 54"H / 57"W / 2"D

 Bed Rails:
 57"W / 77"D / 15.5"H

Features:

Headboard: Raised Center Panel with Two Lower Side Panels

Top of Rails to floor: 15.5"H Top of Support Slat to floor: 6"H (Box Spring Sits 9.5" in frame.)

Leg: 4" tapered wood Finish: Weathered Oak Fabric: Dalton Baltic

COM/COL Requirements

COM Yield: 15 yards (54" plain) COL Yield: 300 sq. ft. usable material.