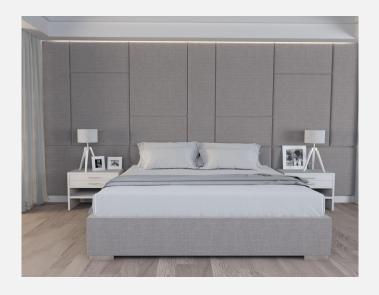

# GRANGE WALL MOUNTED HEADBOARD | EXCLUSIVE RAILS

## As Shown Product Description

Wall Mounted Headboard panel/s with 4-sided floating Exclusive Bed Frame. Box Spring Required Construction. Wall Panels attached with z-clips above baseboard.

#### Features:

Headboard: Abstract Rectangle Wall to Wall Flat Panels Top of Rails to floor: 15.5"H Top of Support Slat to floor: 6"H Leg: Grantham (2" metal) Finish: Polished

COM/COL Requirements COM Yield: 22 yards (54" plain) COL Yield: 432 sq. ft. usable material. (Box Spring Sits 9.5" in frame.) Fabric: Key West Linen Sand