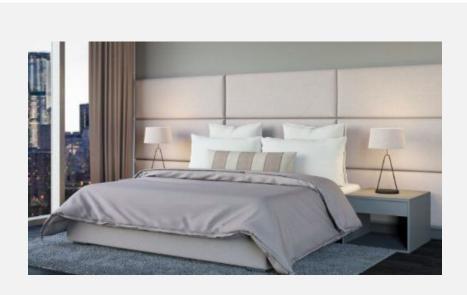

## GRANTHAM WALL MOUNTED HEADBOARD | EXCLUSIVE RAILS

As Shown Product Description

Wall Mounted Headboard panel/s with 4-sided floating Exclusive Bed Frame. Box Spring Required Construction. Wall Panels attached with z-clips above baseboard.

Features:

Headboard: Rectangle Flat Panels

Top of Rails to floor: 15.5"H Top of Support Slat to floor: 6"H (Box Spring Sits 9.5" in frame.)

Leg: Grantham (2" metal) Finish: Brushed Fabric: Sassy Ivory

COM/COL Requirements COM Yield: 18 yards (54" plain) COL Yield: 350 sq. ft. usable material.