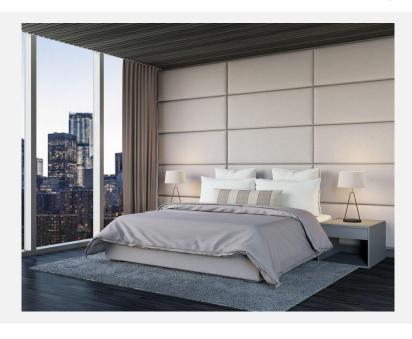

## GRIFFIN WALL MOUNTED HEADBOARD | EXCLUSIVE RAILS

As Shown Product Description

Wall Mounted Headboard panel/s with 4-sided floating Exclusive Bed Frame. Box Spring Required Construction. Wall Panels attached with z-clips above baseboard.

KING Dimensions:

 Overall:
 100"H / 82"D / 148"W

 Headboard:
 100"H / 148"W / 1.25"D

 Bed Rails:
 80"W / 82"D / 15.5"H

**QUEEN Dimensions:** 

 Overall:
 100"H / 82"D / 130"W

 Headboard:
 100"H / 130"W / 1.25"D

 Bed Rails:
 64"W / 82"D / 15.5"H

Features:

Headboard: Rectangle Flat Panels

Top of Rails to floor: 15.5"H Top of Support Slat to floor: 6"H (Box Spring Sits 9.5" in frame.)

Leg: Grantham (2" metal) Finish: Polished Fabric: Sassy Ivory