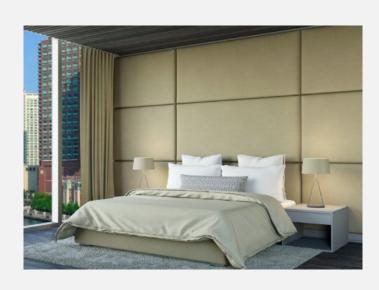

## HADLEY WALL MOUNTED HEADBOARD | EXCLUSIVE RAILS

As Shown Product Description

Wall Mounted Headboard panel/s with 4-sided floating Exclusive Bed Frame. Box Spring Required Construction. Wall Panels attached with z-clips above baseboard.

Features:

Headboard: Rectangle Flat Panels

Top of Rails to floor: 15.5"H Top of Support Slat to floor: 6"H (Box Spring Sits 9.5" in frame.)

Leg: Grantham (2" metal) Finish: Polished Fabric: Luxsuede Oyster