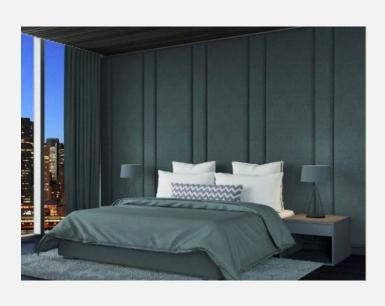

## HARPER WALL MOUNTED HEADBOARD | EXCLUSIVE RAILS

As Shown Product Description

Wall Mounted Headboard panel/s with 4-sided floating Exclusive Bed Frame. Box Spring Required Construction. Wall Panels attached with z-clips above baseboard.

Features:

Headboard: Tall Vertical Flat Panels

Top of Rails to floor: 15.5"H Top of Support Slat to floor: 6"H (Box Spring Sits 9.5" in frame.)

Leg: Grantham (2" metal) Finish: Brushed Fabric: Getaway Stone