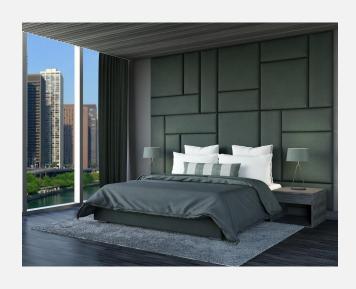

## HARRISON WALL MOUNTED HEADBOARD | EXCLUSIVE RAILS

As Shown Product Description

Wall Mounted Headboard panel/s with 4-sided floating Exclusive Bed Frame. Box Spring Required Construction. Wall Panels attached with z-clips above baseboard.