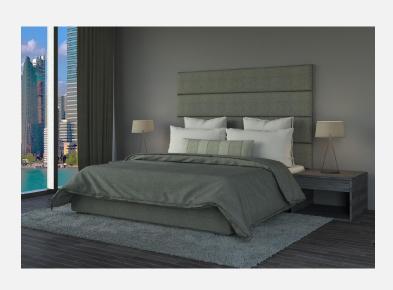

## KALVIN WALL MOUNTED HEADBOARD | EXCLUSIVE RAILS

As Shown Product Description

Wall Mounted Headboard panel/s with 4-sided floating Exclusive Bed Frame. Box Spring Required Construction. Wall Panels attached with z-clips above bed rails.

Features:

Headboard: Horizontal Channel Panels

Top of Rails to floor: 15.5"H Top of Support Slat to floor: 6"H (Box Spring Sits 9.5" in frame.)

Leg: Grantham (2" metal) Finish: Polished Fabric: Spark Ash