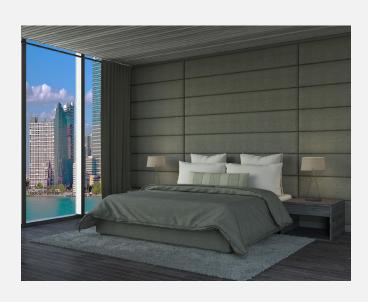

## KLAYTON WALL MOUNTED HEADBOARD | EXCLUSIVE RAILS

As Shown Product Description

Wall Mounted Headboard panel/s with 4-sided floating Exclusive Bed Frame. Box Spring Required Construction. Wall Panels attached with z-clips above bed rails.

KING Dimensions:

 Overall:
 120.5"H / 82"D / 148"W

 Headboard:
 105"H / 148"W / 1.5"D

 Bed Rails:
 80"W / 82"D / 15.5"H

**QUEEN Dimensions:** 

 Overall:
 120.5"H / 82"D / 130"W

 Headboard:
 105"H / 130"W / 1.5"D

 Bed Rails:
 64"W / 82"D / 15.5"H

Features:

Headboard: Horizontal Flat Channel Panels

Top of Rails to floor: 15.5"H Top of Support Slat to floor: 6"H (Box Spring Sits 9.5" in frame.)

Leg: Grantham (2" metal) Finish: Brushed Fabric: Dalton Graphite