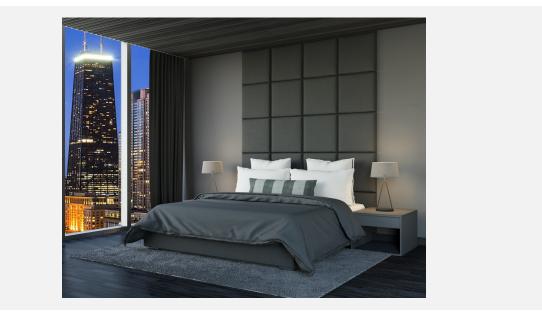

## MONTREAL WALL MOUNTED HEADBOARD / EXCLUSIVE RAILS

As Shown Product Description

Wall Mounted Headboard panel/s with 4-sided floating Exclusive Bed Frame. Box Spring Required Construction. Wall Panels attached with z-clips above bed rails.

KING Dimensions:

| Overall:   | 90.5"H / 82"D / 79"W |
|------------|----------------------|
| Headboard: | 75"H / 79"W / 1.25"D |
| Bed Rails: | 79"W / 82"D / 15.5"H |

## **QUEEN** Dimensions:

| Overall:   | 90.5"H / 82"D / 62"W |
|------------|----------------------|
| Headboard: | 75"H / 62"W / 1.25"D |
| Bed Rails: | 62"W / 82"D / 15.5"H |

Features:

Top of Rails to floor: 15.5"H Leg: 2" Metal / Grantham

Top of Support Slat to floor: 6"H Nail Heads: None (Box Spring Sits 9.5" in frame.) Fabric: Bling Pewter

COM/COL Requirements COM Yield: 20 yards (54" plain) COL Yield: 380 sq. ft. usable material.