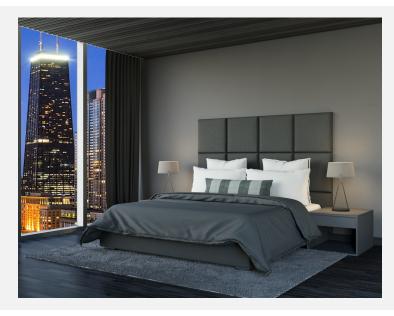

## MYLES WALL MOUNTED HEADBOARD / EXCLUSIVE RAILS

As Shown Product Description

Wall Mounted Headboard panel/s with 4-sided floating Exclusive Bed Frame. Box Spring Required Construction. Wall Panels attached with z-clips above bed rails.

KING Dimensions:

Overall: 75.5"H / 82"D / 79"W Headboard: 60"H / 79"W / 1.25"D Bed Rails: 79"W / 82"D / 15.5"H

QUEEN Dimensions:

Overall: 75.5"H / 82"D / 62"W Headboard: 60"H / 62"W / 1.25"D Bed Rails: 62"W / 82"D / 15.5"H

FULL Dimensions:

Overall: 75.5"H / 77"D / 56"W Headboard: 60"H / 56"W / 1.25"D Bed Rails: 56"W / 77"D / 15.5"H

Features:

Top of Rails to floor: 15.5"H Top of Support Slat to floor: 6"H (Box Spring Sits 9.5" in frame.)

Leg: 2" Metal / Grantham Nail Heads: None Fabric: Dalton Thunder

COM/COL Requirements

COM Yield: 18 yards (54" plain) COL Yield: 360 sq. ft. usable material.