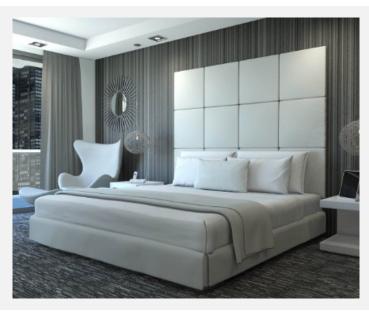

## PRIME WALL MOUNTED HEADBOARD / SKIRTED RAILS

As Shown Product Description

Wall Mounted Headboard panel/s with 4-sided floating Skirted Bed Frame. Box Spring Required Construction. Wall Panels attached with z-clips above bed rails.

KING Dimensions:

Overall: 75.5"H / 82"D / 79"W Headboard: 60"H / 79"W / 1.25"D Bed Rails: 79"W / 82"D / 15.5"H

QUEEN Dimensions:

Overall: 75.5"H / 82"D / 62"W Headboard: 60"H / 62"W / 1.25"D Bed Rails: 62"W / 82"D / 15.5"H

FULL Dimensions:

Overall: 75.5"H / 77"D / 56"W Headboard: 60"H / 56"W / 1.25"D Bed Rails: 56"W / 77"D / 15.5"H

Features:

Top of Rails to floor: 15.5"H Top of Support Slat to floor: 6"H (Box Spring Sits 9.5" in frame.)