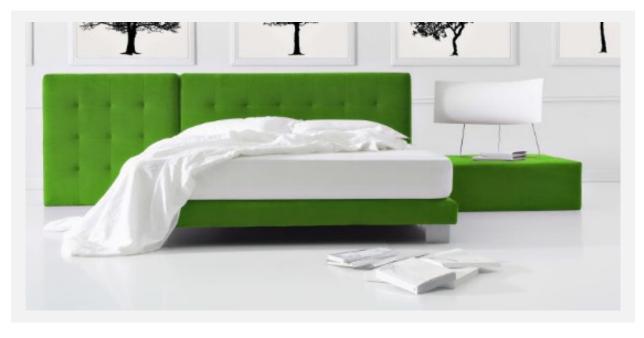

## PALO ALTO FREESTANDING BED WITH PLATFORM RAILS

As Shown Product Description

Freestanding Upholstered Bed with attached Platform bed rails. Platform Construction.

KING Dimensions:

| Overall:   | 36"H / 82"D / 113"W |
|------------|---------------------|
| Headboard: | 36"H /113"W / 4"D   |
| Bed Rails: | 79"W / 82"L / 12"H  |

## QUEEN Dimensions:

| Overall:   | 36"H / 82"D / 96"W |
|------------|--------------------|
| Headboard: | 36"H / 96"W / 4"D  |
| Bed Rails: | 62"W / 82"L / 12"H |

Features: Leg: concealed

Nail Heads: None

Fabric: Dalton Apple Green

COM/COL Requirements COM Yield: 18 yards (54" plain) COL Yield: 350 sq. ft. usable material.