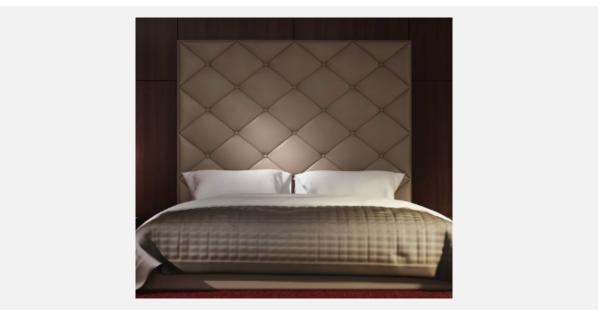

## RAND HEADBOARD FREESTANDING WITH PREMIER RAILS

## As Shown Product Description

Freestanding Upholstered Bed with attached Premier bed rails. Box Spring Required Construction.

KING Dimensions:

| Overall:   | 60"H / 86"D / 79"W   |
|------------|----------------------|
| Headboard: | 60"H / 79"W / 4"D    |
| Bed Rails: | 79"W / 82"L / 15.5"H |

## **QUEEN** Dimensions:

| Overall:   | 60"H / 86"D / 62"W   |
|------------|----------------------|
| Headboard: | 60"H / 62"W / 4"D    |
| Bed Rails: | 62"W / 82"L / 15.5"H |

Features:

Top of Rails to floor: 15.5"H Leg: concealed

Top of Support Slat to floor: 6"H Nail Heads: None (Box Spring Sits 9.5" in frame.) Fabric: Dalton Buff

COM/COL Requirements COM Yield: 22 yards (54" plain) COL Yield: 450 sq. ft. usable material.