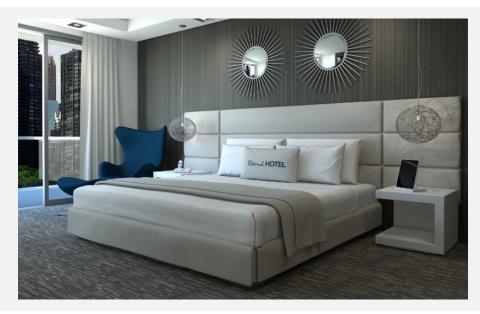

## SOBE WALL MOUNTED HEADBOARD / SKIRTED RAILS

As Shown Product Description

Wall Mounted Headboard panel/s with 4-sided floating Skirted Bed Frame. Box Spring Required Construction. Wall Panels attached with z-clips above bed rails.

KING Dimensions:

Overall: 60.5"H / 82"D / 140"W Headboard: 45"H / 140"W / 1.25"D Bed Rails: 79"W / 82"D / 15.5"H

QUEEN Dimensions:

Overall: 60.5"H / 82"D / 120"W Headboard: 45"H / 120"W / 1.25"D Bed Rails: 62"W / 82"D / 15.5"H

Features:

Top of Rails to floor: 15.5"H Top of Support Slat to floor: 6"H (Box Spring Sits 9.5" in frame.)

Leg: concealed Nail Heads: None Fabric: Dalton Snow

COM/COL Requirements COM Yield: 18 yards (54" plain) COL Yield: 350 sq. ft. usable material.