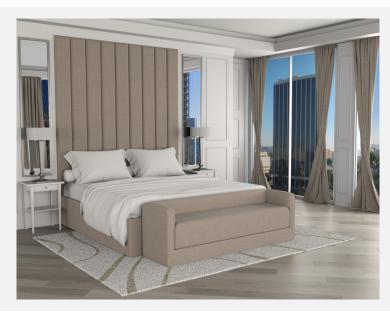

## STRATUS WALL MOUNTED HEADBOARD / PREMIER RAILS

As Shown Product Description

Wall Mounted Headboard panel/s with 4-sided floating Premier Bed Frame. Box Spring Required Construction. Wall Panels attached with z-clips above bed rails.

KING Dimensions:

Overall: 105.5"H / 82"D / 79"W Headboard: 90"H / 79"W / 1.25"D Bed Rails: 79"W / 82"D / 15.5"H

QUEEN Dimensions:

Overall: 105.5"H / 82"D / 62"W Headboard: 90"H / 62"W / 1.25"D Bed Rails: 62"W / 82"D / 15.5"H

Features:

Top of Rails to floor: 15.5"H Top of Support Slat to floor: 6"H (Box Spring Sits 9.5" in frame.)

Leg: concealed Nail Heads: None Fabric: Key West Wheat

COM/COL Requirements COM Yield: 26 yards (54" plain)