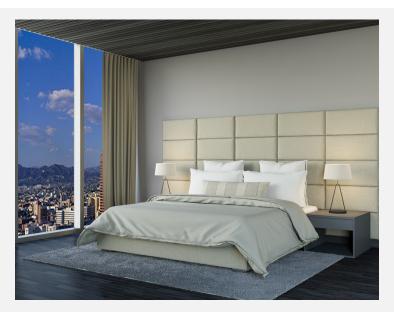

## TRUSTMAN WALL MOUNTED HEADBOARD / EXCLUSIVE RAILS

As Shown Product Description

Wall Mounted Headboard panel/s with 4-sided floating Exclusive Bed Frame. Box Spring Required Construction. Wall Panels attached with z-clips above bed rails.

Features:

Top of Rails to floor: 15.5"H Top of Support Slat to floor: 6"H (Box Spring Sits 9.5" in frame.)

Leg: 2" Metal / Grantham Nail Heads: None Fabric: Dalton Sandy

COM/COL Requirements

COM Yield: 22 yards (54" plain) COL Yield: 420 sq. ft. usable material.