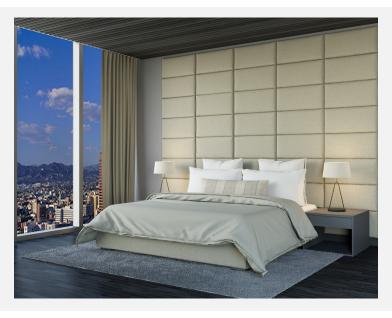

## THOMPSON WALL MOUNTED HEADBOARD | EXCLUSIVE RAILS

As Shown Product Description

Wall Mounted Headboard panel/s with 4-sided floating Exclusive Bed Frame. Box Spring Required Construction. Wall Panels attached with z-clips above bed rails.

FULL Dimensions:

Overall: 75.5"H / 77"D / 56"W Headboard: 60"H / 56"W / 1.25"D Bed Rails: 56"W / 77"D / 15.5"H

Features:

Headboard: Flat Foam Panels

Top of Rails to floor: 15.5"H Top of Support Slat to floor: 6"H (Box Spring Sits 9.5" in frame.)

Leg: 2" Metal / Grantham Nail Heads: None Fabric: Dalton Sandy

COM/COL Requirements COM Yield: 18 yards (54" plain) COL Yield: 350 sq. ft. usable material.