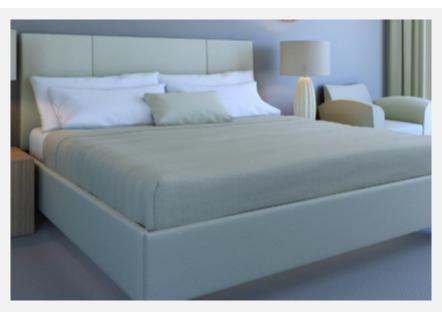

## VARIAN WALL MOUNTED HEADBOARD / CLASSIC RAILS

As Shown Product Description

Wall Mounted Headboard panel/s with 4-sided floating Classic Bed Frame. Box Spring Required Construction. Wall Panels attached with z-clips above bed rails.

KING Dimensions:

Overall: 63.5"H / 82"D / 79"W Headboard: 48"H / 79"W / 1.25"D Bed Rails: 79"W / 82"D / 15.5"H

QUEEN Dimensions:

Overall: 63.5"H / 82"D / 62"W Headboard: 48"H / 62"W / 1.25"D Bed Rails: 62"W / 82"D / 15.5"H

**FULL Dimensions:** 

Overall: 63.5"H / 77"D / 56"W Headboard: 48"H / 56"W / 1.25"D Bed Rails: 56"W / 77"D / 15.5"H

Features:

Top of Rails to floor: 15.5"H Top of Support Slat to floor: 6"H (Box Spring Sits 9.5" in frame.)