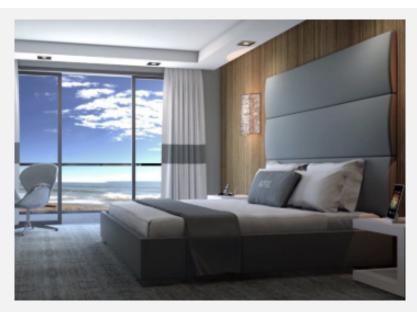

## TOWNHOUSE WALL MOUNTED HEADBOARD | EXCLUSIVE RAILS

As Shown Product Description

Wall Mounted Headboard panel/s with 4-sided floating Exclusive Bed Frame. Box Spring Required Construction. Wall Panels attached with z-clips above bed rails.

KING Dimensions:

Overall: 75.5"H / 82"D / 79"W Headboard: 60"H / 79"W / 2.5"D Bed Rails: 79"W / 82"D / 15.5"H

QUEEN Dimensions:

Overall: 75.5"H / 82"D / 62"W Headboard: 60"H / 62"W / 2.5"D Bed Rails: 62"W / 82"D / 15.5"H

FULL Dimensions:

Overall: 75.5"H / 77"D / 56"W Headboard: 60"H / 56"W / 2.5"D Bed Rails: 56"W / 77"D / 15.5"H

Features:

Headboard: 20"Wide Curved Foam Panels

Top of Rails to floor: 15.5"H Top of Support Slat to floor: 6"H (Box Spring Sits 9.5" in frame.)

Leg: 2" Metal / Grantham Nail Heads: None Fabric: Dalton Sandy

COM/COL Requirements COM Yield: 18 yards (54" plain) COL Yield: 350 sq. ft. usable material.