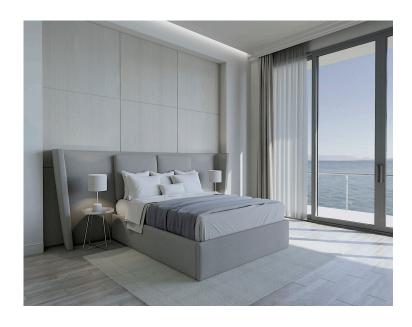

## MODERNA FREESTANDING WITH PREMIER RAILS

As Shown Product Description
Freestanding Upholstered Bed with attached Premier bed rails. Box Spring Required Construction.

KING Dimensions:

 Overall:
 50"H / 86"D / 140"W

 Headboard:
 50"H / 79"W / 4"D

 Bed Rails:
 79"W / 82"L / 15.5"H

QUEEN Dimensions:

 Overall:
 50"H / 86"D / 135"W

 Headboard:
 50"H / 62"W / 4"D

 Bed Rails:
 62"W / 82"L / 15.5"H

Features:

Headboard: with wings

Top of Rails to floor: 15.5"H Top of Support Slat to floor: 6"H (Box Spring Sits 9.5" in frame.)

Leg: concealed Nail Heads: None Fabric: Glitz Grey

COM/COL Requirements

COM Yield: 26 yards (54" plain) COL Yield: 480 sq. ft. usable material.