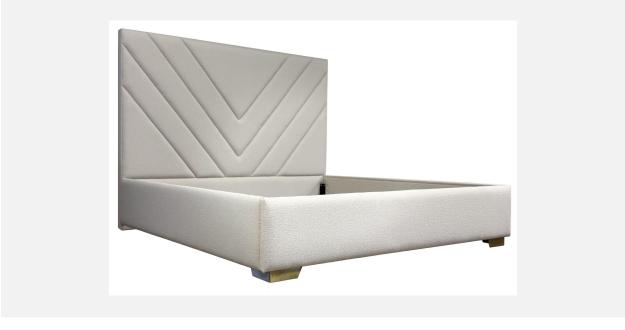

## GATSBY FREESTANDING BED | EXCLUSIVE RAILS

## As Shown Product Description

Freestanding Upholstered Bed – Split V Design with attached Premier bed rails. Box Spring Required Construction.

| Overall:<br>Headboard:<br>Bed Rails: | KING Dimensions:  | 60"H / 86"D / 80"W<br>60"H / 80"W / 4"D<br>80"W / 82"L / 15.5"H |
|--------------------------------------|-------------------|-----------------------------------------------------------------|
|                                      | QUEEN Dimensions: |                                                                 |
| Overall:                             |                   | 60"H / 86"D / 64"W                                              |
| Headboard:                           |                   | 60"H / 64"W / 4"D                                               |
| Bed Rails:                           |                   | 64"W / 82"L / 15.5"H                                            |
|                                      |                   |                                                                 |

Features: Top of Rails to floor: 15.5"H Leg: Grantham (2" metal)

Top of Support Slat to floor: 6"H Finish: Polished (Gold) (Box Spring Sits 9.5" in frame.) Fabric: Sassy Ivory

COM/COL Requirements COM Yield: 28 yards (54" plain) COL Yield: 540 sq. ft. usable material.