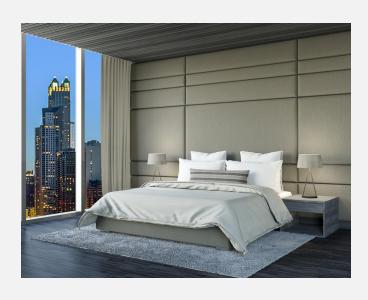

## HENRY WALL MOUNTED HEADBOARD | EXCLUSIVE RAILS

As Shown Product Description

Wall Mounted Headboard panel/s with 4-sided floating Exclusive Bed Frame. Box Spring Required Construction. Wall Panels attached with z-clips above base board.

KING Dimensions:

 Overall:
 100"H / 82"D / 148"W

 Headboard:
 100"H / 148"W / 1.25"D

 Bed Rails:
 80"W / 82"D / 15.5"H

**QUEEN Dimensions:** 

Overall: 100"H / 82"D / 130"W
Headboard: 100"H / 130"W / 1.25"D
Bed Rails: 64"W / 82"D / 15.5"H

Features:

Top of Rails to floor: 15.5"H Top of Support Slat to floor: 6"H (Box Spring Sits 9.5" in frame.)

Leg: Grantham (2" metal) Finish: Polished Fabric: Dalton Balsa

COM/COL Requirements COM Yield: 28 yards (54" plain) COL Yield: 500 sq. ft. usable material.