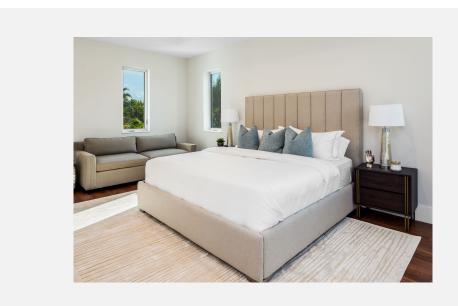

## SUMMIT-S FREESTANDING BED | EXCLUSIVE RAILS

As Shown Product Description

Freestanding Upholstered Bed with attached Exclusive bed rails. Box Spring Required Construction.

KING Dimensions:

Overall: 65"H / 86"D / 80"W Headboard: 65"H / 80"W / 4"D Bed Rails: 80"W / 82"L / 15.5"H