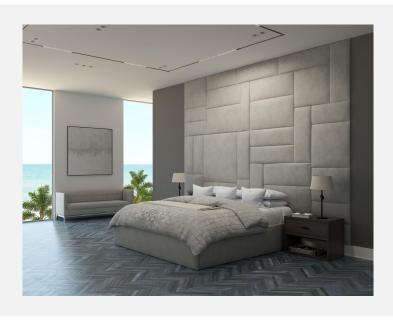

## AXIS WALL MOUNTED HEADBOARD | PREMIER RAILS

As Shown Product Description

Wall Mounted Headboard panel/s with 4-sided floating Premier Bed Frame. Box Spring Required Construction. Wall Hung Panels attach with z-clips above baseboard.

Features:

Top of Rails to floor: 15.5"H Top of Support Slat to floor: 6"H (Box Spring Sits 9.5" in frame.)

Leg: concealed Fabric: Dune Dove

COM/COL Requirements

COM Yield: 36 yards (54" plain) COL Yield: 684 sq. ft. usable material.