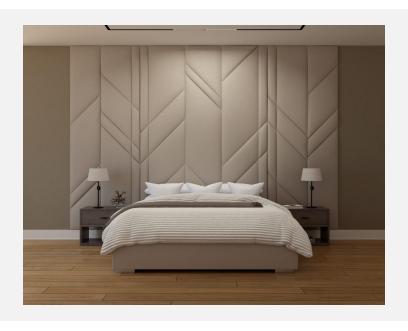

## CHELSEA WALL MOUNTED HEADBOARD | EXCLUSIVE RAILS

As Shown Product Description

Wall Mounted Headboard panel/s with 4-sided floating Premier Bed Frame. Box Spring Required Construction. Wall Panels attached with z-clips above bed rails.

Features:

Headboard: Vertical Curved Foam Panels

Top of Rails to floor: 15.5"H Top of Support Slat to floor: 6"H (Box Spring Sits 9.5" in frame.)

Leg: Grantham (2" metal) Finish: Brushed Fabric: Dune Ivory