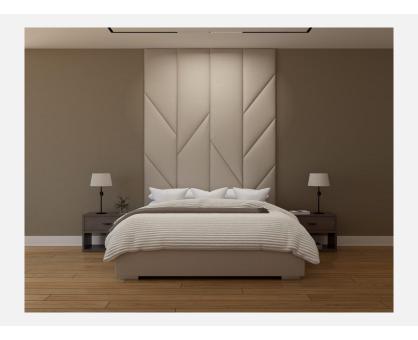

## CHERISH WALL MOUNTED HEADBOARD | EXCLUSIVE RAILS

As Shown Product Description

Wall Mounted Headboard panel/s with 4-sided floating Exclusive Bed Frame. Box Spring Required Construction. Wall Panels attached with z-clips above bed rails.

KING Dimensions:

Overall: 114"H / 86"D / 80"W Headboard: 114"H / 80"W / 1.5"D Bed Rails: 80"W / 82"D / 15.5"H

**QUEEN Dimensions:** 

Overall: 114"H / 86"D / 64"W Headboard: 114"H / 64"W / 1.5"D Bed Rails: 64"W / 82"D / 15.5"H

Features:

Headboard: Vertical Curved Foam Panels

Top of Rails to floor: 15.5"H Top of Support Slat to floor: 6"H (Box Spring Sits 9.5" in frame.)

Leg: 2" Grantham (metal) Finish: Brushed Fabric: Dune Ivory