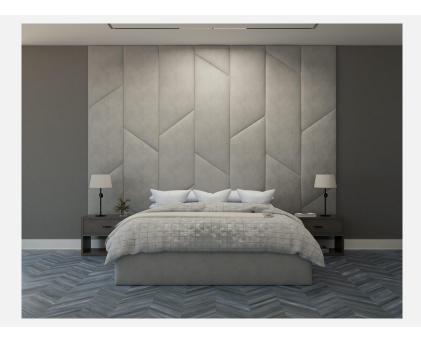

## CHEVRON WALL MOUNTED HEADBOARD | PREMIER RAILS

As Shown Product Description

Wall Mounted Headboard panel/s with 4-sided floating Premier Bed Frame. Box Spring Required Construction. Wall Panels attached with z-clips above bed rails.

KING Dimensions:

Overall: 114"H / 86"D / 146"W
Headboard: 114"H / 146"W / 1.5"D
Bed Rails: 80"W / 82"D / 15.5"H

**QUEEN Dimensions:** 

Overall: 114"H / 86"D / 126"W Headboard: 114"H / 126"W / 1.5"D Bed Rails: 64"W / 82"D / 15.5"H

Features:

Headboard: Vertical Curved Foam Panels

Top of Rails to floor: 15.5"H Top of Support Slat to floor: 6"H (Box Spring Sits 9.5" in frame.)

Leg: concealed Fabric: Tessuto Dove

COM/COL Requirements COM Yield: 28 yards (54" plain) COL Yield: 540 sq. ft. usable material.