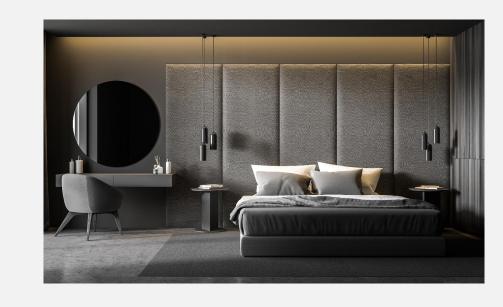

## ACASIA WALL MOUNTED HEADBOARD | PLATFORM RAILS

As Shown Product Description

Wall Mounted Headboard panel/s with 4-sided floating Platform Bed Frame. No Box Spring Required Construction. Wall Hung Panels attach with z-clips above baseboard.

Features: Headboard: Five Vertical Wall Mounted Flat Panels Top of Rails to floor: 12"H Platform Sits Flush to top of Rails. (Matt Leg: concealed

(Mattress Only Construction) Fabric: Posh Moon

COM/COL Requirements COM Yield: 25 yards (54" plain) COL Yield: 450 sq. ft. usable material.