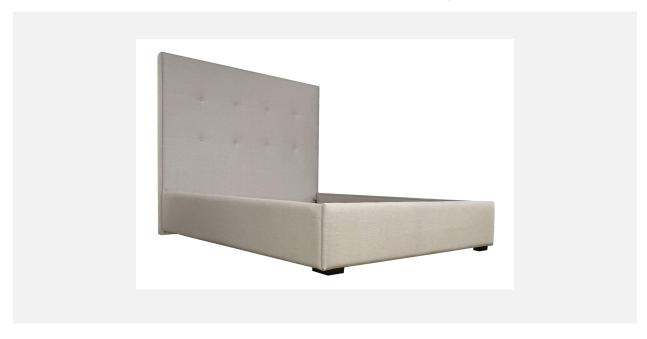

## ARDMORE FREESTANDING BED | EXCLUSIVE RAILS

## As Shown Product Description

Freestanding Upholstered Bed with attached Exclusive bed rails. Box Spring Required Construction.

KING Dimensions:

Overall: 70"H / 86"D / 80"W Headboard: 70"H / 80"W / 4"D Bed Rails: 80"W / 82"D / 15.5"H

**QUEEN Dimensions:** 

 Overall:
 70"H / 86"D / 64"W

 Headboard:
 70"H / 64"W / 4"D

 Bed Rails:
 64"W / 82"D / 15.5"H

Features:

Headboard: 30"H, 20"H, 10"H & 10"H Horizontal Channels with Side Extensions.

Top of Rails to floor: 15.5"H Top of Support Slat to floor: 6"H (Box Spring Sits 9.5" in frame.)

Leg: Legend (2" wood) Finish: Flat Black Fabric: Intersect Oyster

COM/COL Requirements COM Yield: 18 yards (54" plain) COL Yield: 360 sq. ft. usable material.