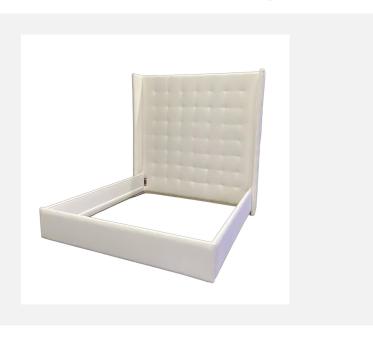

## HUNTLEY FREESTANDING BED | PREMIER RAILS

As Shown Product Description

Freestanding Upholstered Bed with attached Premier bed rails. Box Spring Required Construction.

KING Dimensions:

Overall: 76"H / 86"D / 86"W Headboard: 76"H / 86"W / 4"D Bed Rails: 80"W / 82"L / 15.5"H

**QUEEN Dimensions:** 

 Overall:
 76"H / 86"D / 72"W

 Headboard:
 76"H / 72"W / 4"D

 Bed Rails:
 64"W / 82"L / 15.5"H

Features:

Headboard: Tufted Design.

Top of Rails to floor: 15.5"H Top of Support Slat to floor: 6"H (Box Spring Sits 9.5" in frame.)

Leg: concealed Fabric: Dune Vanilla

COM/COL Requirements COM Yield: 22 yards (54" plain) COL Yield: 432 sq. ft. usable material.