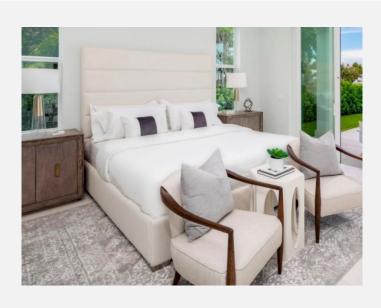

## ACME-S FREESTANDING BED | EXCLUSIVE RAILS

## As Shown Product Description

Freestanding Upholstered Bed with attached Exclusive bed rails. Box Spring Required Construction.

KING Dimensions:

Overall: 65"H / 86"D / 80"W Headboard: 65"H / 80"W / 4"D Bed Rails: 80"W / 82"L / 15.5"H

**QUEEN Dimensions:** 

Overall: 65"H / 86"D / 64"W Headboard: 65"H / 64"W / 4"D Bed Rails: 64"W / 82"L / 15.5"H

Features:

Headboard: 8" Wide Horizontal Wall Mounted Channeled Headboard

Top of Rails to floor: 15.5"H Top of Support Slat to floor: 6"H (Box Spring Sits 9.5" in frame.)

Leg: Grantham (2" metal) Finish: Polished Fabric: Sassy Ivory

COM/COL Requirements

COM Yield: 20 yards (54" plain) COL Yield: 396 sq. ft. usable material.