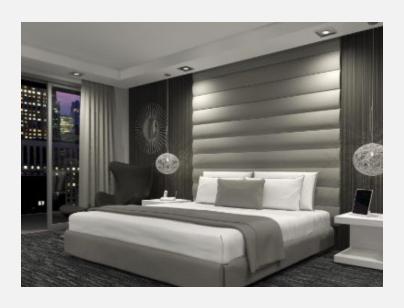

## ACME WALL MOUNTED HEADBOARD | PREMIER RAILS

As Shown Product Description

Wall Mounted Headboard panel/s with 4-sided floating Premier Bed Frame. Box Spring Required Construction. Wall Hung Panels attach with z-clips above bed rails.

Features:

Headboard: 8"Wide Horizontal Wall Mounted Channeled Headboard Top of Bed Rails to floor:15.5"H Top of Support Slat to floor: 6"H

(Box Spring Sits 9.5" in frame.)

Fabric: Dalton Lucid Leg: concealed