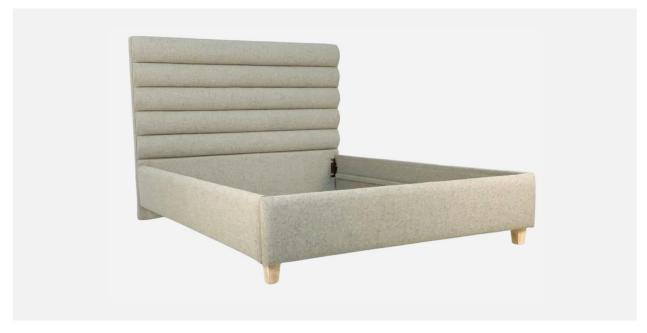

## AMITIS-S FREESTANDING BED | CLASSIC RAILS

As Shown Product Description Freestanding Upholstered Bed with attached Classic bed rails. Box Spring Required Construction.

KING Dimensions:

Overall: 60"H / 82"D / 80"W
Headboard: 60"H / 80"W / 5"D
Bed Rails: 80"W / 82"D / 15.5"H

**QUEEN Dimensions:** 

Overall: 60"H / 82"D / 64"W Headboard: 60"H / 64"W / 5"D Bed Rails: 64"W / 82"D / 15.5"H

FULL Dimensions:

 Overall:
 60"H / 77"D / 57"W

 Headboard:
 60"H / 57"W / 5"D

 Bed Rails:
 57"W / 77"D / 15.5"H

TWIN Dimensions:

Overall: 60"H / 77"D / 41"W Headboard: 60"H / 41"W / 5"D Bed Rails: 41"W / 77"D / 15.5"H

Features:

Top of Rails to floor: 15.5"H Top of Support Slat to floor: 6"H (Box Spring Sits 9.5" in frame.)

Leg: 4" tapered wood Finish: Natural Maple Fabric: Tundra Dove

COM/COL Requirements COM Yield: 18 yards (54" plain) COL Yield: 360 sq. ft. usable material.