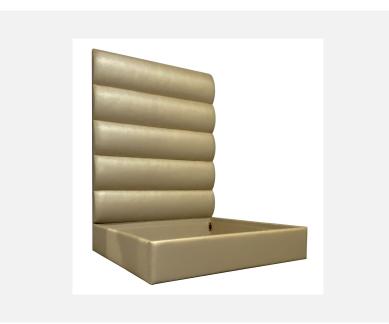

## HIGHRISE WALL MOUNTED HEADBOARD | PREMIER RAILS

As Shown Product Description

Wall Mounted Headboard panel/s with 4-sided floating Premier Bed Frame. Box Spring Required Construction. Wall Panels attached with z-clips above bed rails.

Features:

Headboard: 5 Equal Vertical Fully Upholstered Curved Foam Panels.

Top of Rails to floor: 15.5"H Top of Support Slat to floor: 6"H

Leg: concealed Fabric: Dalton Safari

(Box Spring Sits 9.5" in frame.)