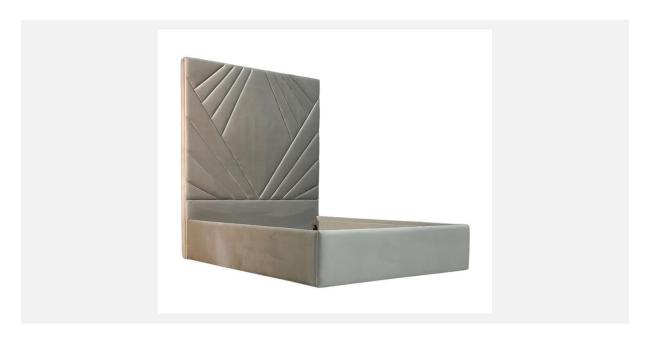

## SOL FREESTANDING BED | PREMIER RAILS

As Shown Product Description
Freestanding Upholstered Bed with attached Premier Bed Rails.
Box Spring Required Construction.

KING Dimensions:

Overall: 78"H / 86"D / 80"W
Headboard: 78"H / 80"W / 5"D
Bed Rails: 80"W / 82"D / 15.5"H

**QUEEN Dimensions:** 

Overall: 78"H / 86"D / 64"W
Headboard: 78"H / 64"W / 5"D
Bed Rails: 64"W / 82"D / 15.5"H

Features:

COL Yield: 540 sq. ft. usable material.

Top of Rails to floor: 15.5"H Top of Support Slat to floor: 6"H

Leg: concealed

COM/COL Requirements
COM Yield: 28 yards (54" plain)

(Box Spring Sits 9.5" in frame.) Fabric: Glam Velvet Silver